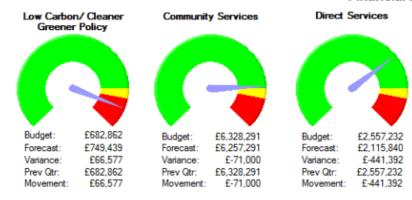

# Appendix D

# Community Services Integrated Report Q3 2015/16

### **Financial Performance**



### **Performance Summary**

| Service                                | No Data | Red     | Amber  | Green    |
|----------------------------------------|---------|---------|--------|----------|
| Community Services                     | 1 (8%)  | 1 (8%)  | 0 (0%) | 11 (85%) |
| Direct Services                        | 0 (0%)  | 1 (13%) | 0 (0%) | 7 (88%)  |
| Low Carbon/ Cleaner, Greener<br>Oxford | 0 (0%)  | 0 (0%)  | 0 (0%) | 1 (100%) |
| Total                                  | 1 (5%)  | 2 (9%)  | 0 (0%) | 19 (86%) |

|                  | No Data | Red    | Amber  | Green    |
|------------------|---------|--------|--------|----------|
| Previous Quarter | 0 (0%)  | 0 (0%) | 2 (9%) | 20 (91%) |

#### **Direction of Travel**

| Service                                | No Data | Declin